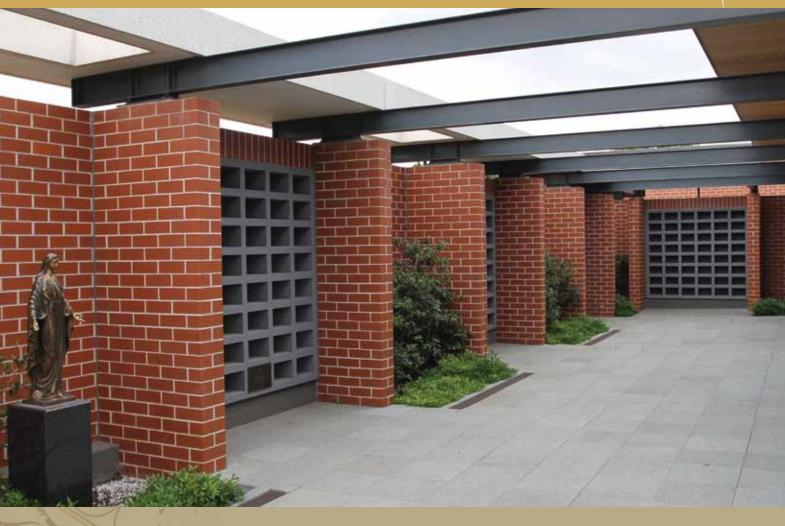

## Niche Walls Rookwood Cemetery

A niche wall serves as a living memorial to those families who wish to place the cremated remains of a loved one within the Catholic Cemetery.

Package includes:

Sites may be purchased in advance. Purchase the right of burial in each of the wall niches is intended for a maximum of two cremated remains interments, and includes perpetual care.

- Can accomodate up to two cremated remains interments
- First Bronze plaque included in the cost of the Burial Licence
- Niche walls and surrounds maintained by the cemetery

Please contact us for more information on (02) 9649 6423