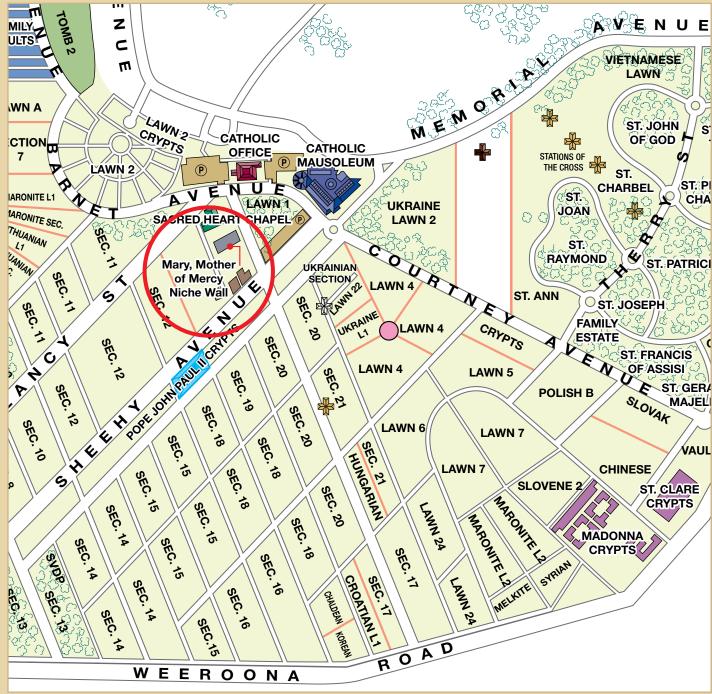

## Location Map Mary, Mother of Mercy Niche Walls

Please contact the Catholic Office for any further information on (02) 9649 6423

- www.catholiccemeteries.org.au
- o enquiries@catholiccemeteries.org.au